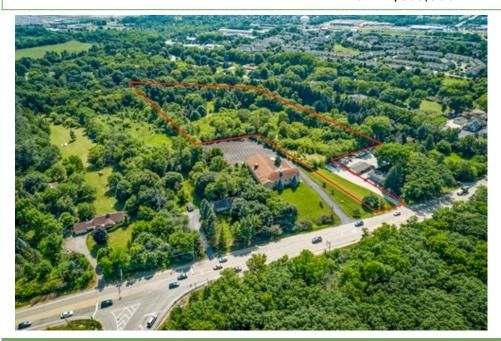

## NEW PRICE!!! \$390,000

- » MLS #: 11492647
- » Land
- » 6 Acres of Gorgeous, Wooded, Vacant Land
- » Zoned Single Family Residential, Unincorporated Cook County
- » Potential to Sub-Divide
- » More Info: MyFavorite6Acres.com

NEW PRICE!!!!! Amazing Opportunity! Spectacular 6 Acres of Rare, Beautiful, Secluded Wooded Setting in Unincorporated Cook County with Unlimited Potential! Exciting Opportunity for a Builder/Developer/Investor to acquire this Grand Parcel Located in an Exclusive Area of Desirable Homes & yet Surrounded by Nature. Potential to be Subdivided into 1/2 Acre Estates on an Upscale, Private Cul-de-sac, or Ideal Site for Your Own Expansive Private Estate. Horses Allowed. Mature Trees Abound with Endless Panoramic Views. Located Across from the Poplar Creek Forest Preserve with Close Proximity to Horseback Riding/Walking/Biking Trails. Watch Deer and other Wildlife while enjoying the Peace & Tranquility of Country Living. All with Easy Access to: Shopping, Restaurants, Schools, Metra, Rt 20, Rt 59. Just Minutes to Downtown St. Charles, the Fox River, I90, Woodfield Mall, & O'Hare. To Fully Appreciate the Magnificence of this Setting, You need to Walk the Property (by appt.) and Feel the Excitement. This is an Architects Dream! BRING YOUR BUILDER. Don't Wait! The Opportunity is NOW!