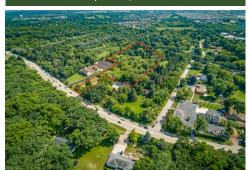

## NEW PRICE!!! \$390,000

- » MLS #: 11492647
- » Land
- » 6 Acres of Gorgeous, Wooded, Vacant Land
- » Zoned Single Family Residential, Unincorporated Cook County
- » Potential to Sub-Divide
- » More Info: MyFavorite6Acres.com

NEW PRICE!!!!! Amazing Opportunity! Spectacular 6 Acres of Rare, Beautiful, Secluded Wooded Setting in Unincorporated Cook County with Unlimited Potential! Exciting Opportunity for a Builder/Developer/Investor to acquire this Grand Parcel Located in an Exclusive Area of Desirable Homes & yet Surrounded by Nature. Potential to be Subdivided into 1/2 Acre Estates on an Upscale, Private Cul-de-sac, or Ideal Site for Your Own Expansive Private Estate. Horses Allowed. Mature Trees Abound with Endless Panoramic Views. Located Across from the Poplar Creek Forest Preserve with Close Proximity to Horseback Riding/Walking/Biking Trails. Watch Deer and other Wildlife while enjoying the Peace & Tranquility of Country Living. All with Easy Access to: Shopping, Restaurants, Schools, Metra, Rt 20, Rt 59. Just Minutes to Downtown St. Charles, the Fox River, I90, Woodfield Mall, & O'Hare. To Fully Appreciate the Magnificence of this Setting, You need to Walk the Property (by appt.) and Feel the Excitement. This is an Architects Dream! BRING YOUR BUILDER. Don't Wait! The Opportunity is NOW!