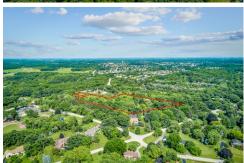

## NEW PRICE!!! \$390,000

- » MLS #: 11492647
- » Land
- » 6 Acres of Gorgeous, Wooded, Vacant Land
- » Zoned Single Family Residential, Unincorporated Cook County
- » Potential to Sub-Divide
- » More Info: MyFavorite6Acres.com

NEW PRICE!!!!! Amazing Opportunity! Spectacular 6 Acres of Rare, Beautiful, Secluded Wooded Setting in Unincorporated Cook County with Unlimited Potential! Exciting Opportunity for a Builder/Developer/Investor to acquire this Grand Parcel Located in an Exclusive Area of Desirable Homes & yet Surrounded by Nature. Potential to be Subdivided into 1/2 Acre Estates on an Upscale, Private Cul-de-sac, or Ideal Site for Your Own Expansive Private Estate. Horses Allowed. Mature Trees Abound with Endless Panoramic Views. Located Across from the Poplar Creek Forest Preserve with Close Proximity to Horseback Riding/Walking/Biking Trails. Watch Deer and other Wildlife while enjoying the Peace & Tranquility of Country Living. All with Easy Access to: Shopping, Restaurants, Schools, Metra, Rt 20, Rt 59. Just Minutes to Downtown St. Charles, the Fox River, I90, Woodfield Mall, & O'Hare. To Fully Appreciate the Magnificence of this Setting, You need to Walk the Property (by appt.) and Feel the Excitement. This is an Architects Dream! BRING YOUR BUILDER. Don't Wait! The Opportunity is NOW!