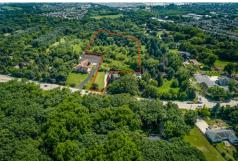

## NEW PRICE!!! \$390,000

- » MLS #: 11492647
- » Land
- » 6 Acres of Gorgeous, Wooded, Vacant Land
- » Zoned Single Family Residential, Unincorporated Cook County
- » Potential to Sub-Divide
- » More Info: MyFavorite6Acres.com

NEW PRICE!!!!! Amazing Opportunity! Spectacular 6 Acres of Rare, Beautiful, Secluded Wooded Setting in Unincorporated Cook County with Unlimited Potential! Exciting Opportunity for a Builder/Developer/Investor to acquire this Grand Parcel Located in an Exclusive Area of Desirable Homes & yet Surrounded by Nature. Potential to be Subdivided into 1/2 Acre Estates on an Upscale, Private Cul-de-sac, or Ideal Site for Your Own Expansive Private Estate. Horses Allowed. Mature Trees Abound with Endless Panoramic Views. Located Across from the Poplar Creek Forest Preserve with Close Proximity to Horseback Riding/Walking/Biking Trails. Watch Deer and other Wildlife while enjoying the Peace & Tranquility of Country Living. All with Easy Access to: Shopping, Restaurants, Schools, Metra, Rt 20, Rt 59. Just Minutes to Downtown St. Charles, the Fox River, I90, Woodfield Mall, & O'Hare. To Fully Appreciate the Magnificence of this Setting, You need to Walk the Property (by appt.) and Feel the Excitement. This is an Architects Dream! BRING YOUR BUILDER. Don't Wait! The Opportunity is NOW!